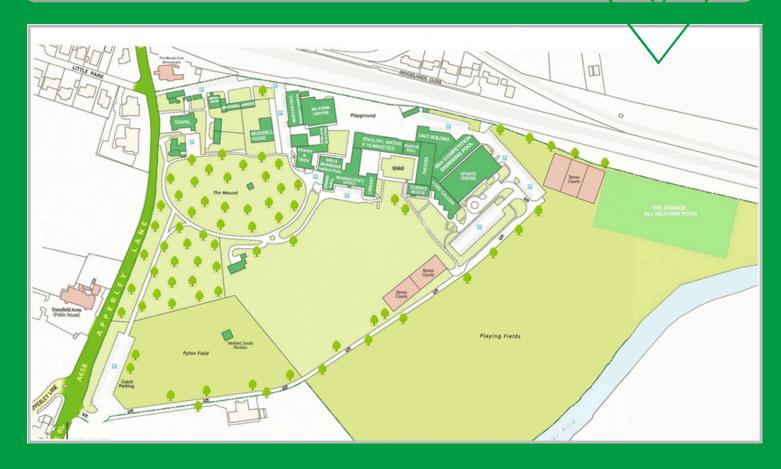

## **AROUND THE GROVE**

WE HAVE USED THE APP TO CREATE 3 WORD COMBINATIONS FOR FIFTEEN DIFFERENT LOCATIONS AROUND THE SCHOOL GROUNDS. YOU CAN TYPE THESE WORDS INTO THE APP AND IT WILL SHOW YOU A SATELLITE IMAGE OF EACH LOCATION. ON THE NEXT PAGE YOU WILL FIND A SITE MAP OF THE GROVE - WHICH SHOULD HELP YOU IDENTIFY THE BUILDINGS ON THE SATELLITE IMAGE.