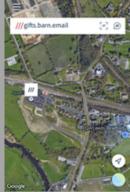

## **AROUND THE GROVE**

WE HAVE USED THE APP TO CREATE 3 WORD COMBINATIONS FOR FIFTEEN DIFFERENT LOCATIONS AROUND THE SCHOOL GROUNDS. YOU CAN TYPE THESE WORDS INTO THE APP AND IT WILL SHOW YOU A SATELLITE IMAGE OF EACH LOCATION. ON THE NEXT PAGE YOU WILL FIND A SITE MAP OF THE GROVE - WHICH SHOULD HELP YOU IDENTIFY THE BUILDINGS ON THE SATELLITE IMAGE.

FOR EXAMPLE: GIFTS.BARN.EMAIL IS: APPERLEY BRIDGE TRAIN STATION