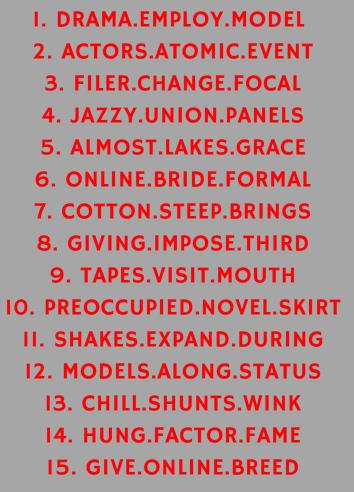

## **AROUND THE GROVE**

WE HAVE USED THE APP TO CREATE 3 WORD COMBINATIONS FOR FIFTEEN DIFFERENT LOCATIONS AROUND THE SCHOOL GROUNDS. YOU CAN TYPE THESE WORDS INTO THE APP AND IT WILL SHOW YOU A SATELLITE IMAGE OF EACH LOCATION. ON THE NEXT PAGE YOU WILL FIND A SITE MAP OF THE GROVE - WHICH SHOULD HELP YOU IDENTIFY THE BUILDINGS ON THE SATELLITE IMAGE.